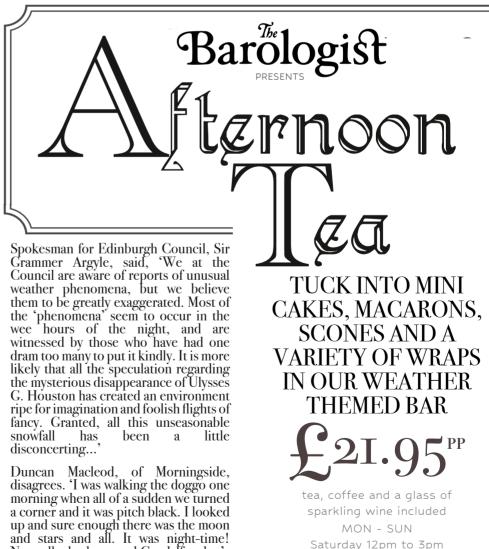

lost at all, but perhaps he made it all the way back home quicker than anyone expected. Why he doesn't show himself is anyone's guess.'

Naturally, both me and Gandalf – that's

me doggo – retreated back the way we had come. Not two steps did we take when it was morning again. Now I'm Sixty-Four years old. I've seen a lot in my day that you would'nae believe, but I ain't seen pothing like the before! nothing like that before!

This reporter put Mr. Macleod's account to Sir Argyle, who replied, 'Balderdash! Crazy old Duncan has been seeing spooks When this reporter put it to Sir Argyle that during the course of our short interview there had formed a total of SEVENTEEN rainbows overhead, the Councillor conceded it odd, but refused to... [continued on page 11.]

THIS IS A PAID ADVERTISEMENT



MON - SUN Saturday 12pm to 3pm



MANAGER@THEBAROLOGIST.CO.UK



ULYSSES G. HOUSTON'S PERPETUAL BALLOON. LAST SIGHTED OFF THE COAST OF WELLINGTON, CIRCA 1879. CURRENT WHEREABOUTS UNKNOWN.