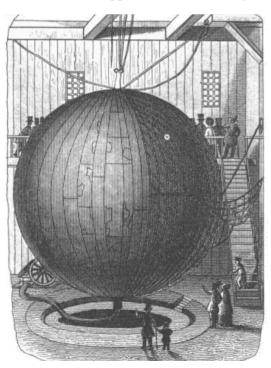

Illus. of Ulysses G. Houston's Barolometer, as displayed at the 1862 World's Fair, London. Sketch by Arthur English.

than Puerto Natales,' claimed Detective Inspector Hercule. 'Nothing like the machine built by Dr. Houston has existed before. My best scientists tell me that, according to our present understanding of physics, the blasted thing should not work at all, yet it is also true that the good doctor has travelled in it half way across the globe so I must conclude that they are all mistaken.' When asked if it was possible that Dr. Houston was still floating somewhere over the Pacific Ocean, the Detective Inspector said, 'I once met Ulysses G. Houston. With him, I would say that anything is possible.'

It is believed that Her Majesty Queen Victoria has despatched Royal emissaries to the Americas in order to expand the search for the noted inventor. The Doctor is said to be a close confidante of her Majesty. The pair are believed to have first met at The Worlds' Fair of 1862, which that year was held in London. It was at this fair that Dr. Houston first unveiled his now world-famous Barolometer, a device capable of predicting the weather with astonishing accuracy. The invention earned Dr. Houston the Royal Seal, and it is thought that Her Majesty has been a secret but significant investor in the doctors' work ever since.